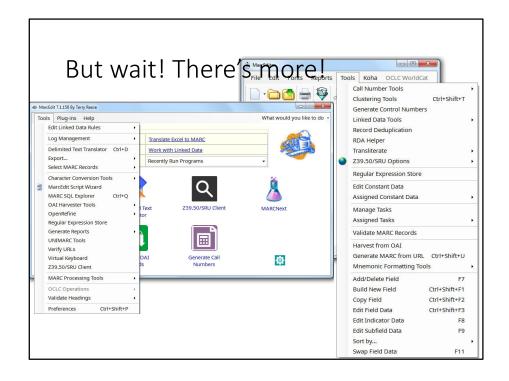

What does it do?

MarcEdit is a bit like a Swiss Army Knife.

I started out knowing how to use a couple of blades and a corkscrew. [Note: there's no corkscrew in this picture. Pretend there is one.]

But if you look at it a little more, you'll find it has a few more things than you thought it did.

Actually, a whole lot more.

Since I have just three minutes, I'm going to talk about just a few things.

Don't ask me about all of its features. I don't understand a lot of them.

Here's the main screen. You can already see some of the interesting things it can do.