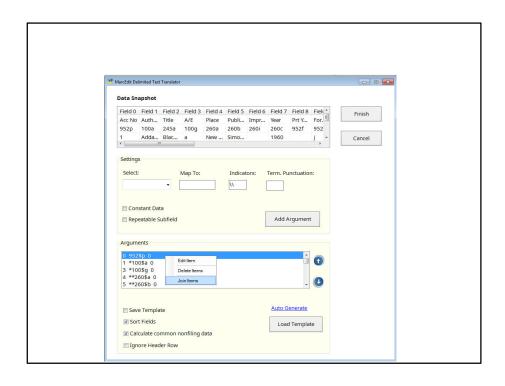

I've been using MarcEdit for years to edit catalog records. You download records from OCLC, convert them to human-readable format, change or add tags as you wish, recompile into machine-readable format, then upload to your catalog.