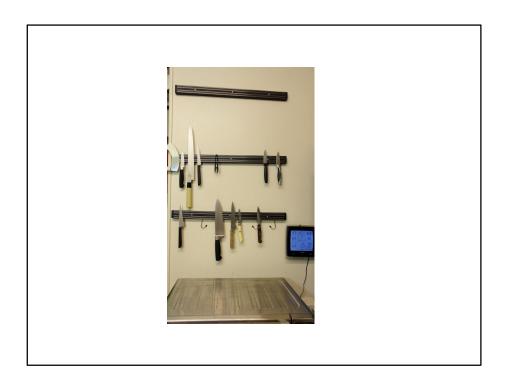

What does it do?

MarcEdit is a bit like a Swiss Army Knife.

I started out knowing how to use a couple of blades and a corkscrew. [Note: there's no corkscrew in this picture. Pretend there is one.]

But if you look at it a little more, you'll find it has a few more things than you thought it did.