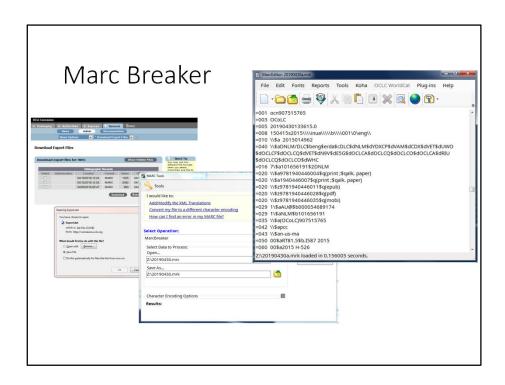

I've been using MarcEdit for years to edit catalog records. You download records from OCLC, convert them to human-readable format, change or add tags as you wish, recompile into machine-readable format, then upload to your catalog.