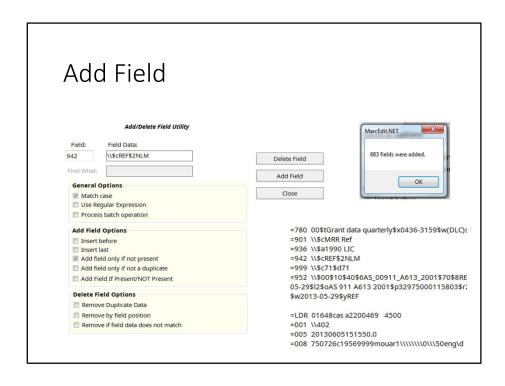

I've been using MarcEdit for years to edit catalog records. You download records from OCLC, convert them to human-readable format, change or add tags as you wish, recompile into machine-readable format, then upload to your catalog.