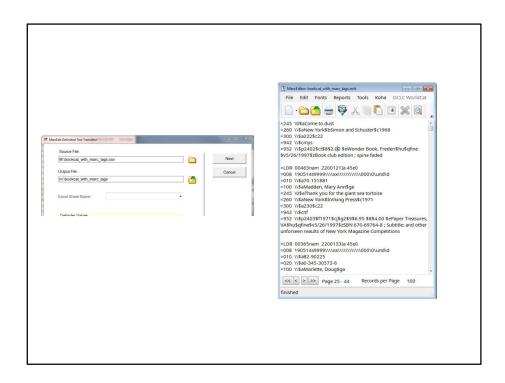

I've been using MarcEdit for years to edit catalog records. You download records from OCLC, convert them to human-readable format, change or add tags as you wish, recompile into machine-readable format, then upload to your catalog.