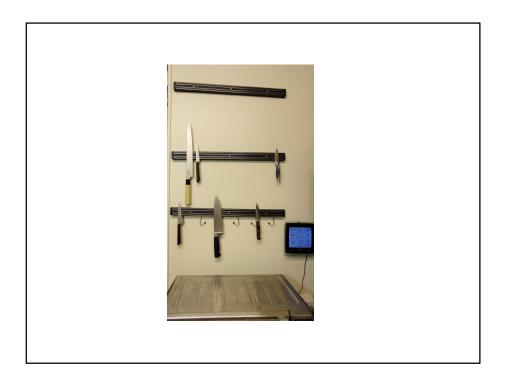

What does it do?

MarcEdit is a bit like a Swiss Army Knife.

I started out knowing how to use a couple of blades and a corkscrew. [Note: there's no corkscrew in this picture. Pretend there is one.]

But if you look at it a little more, you'll find it has a few more things than you thought it did.