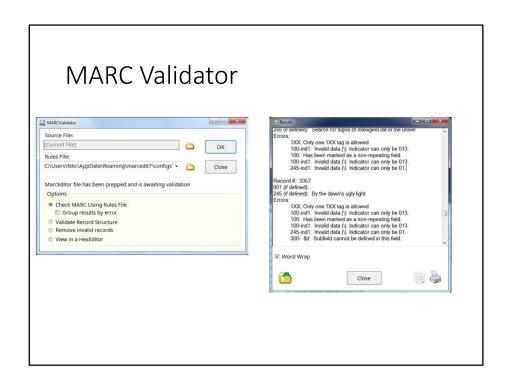

What does it do?

MarcEdit is a bit like a Swiss Army Knife.

I started out knowing how to use a couple of blades and a corkscrew. [Note: there's no corkscrew in this picture. Pretend there is one.]

But if you look at it a little more, you'll find it has a few more things than you thought it did.

Actually, a whole lot more.

Since I have just three minutes, I'm going to talk about just a few things.

Don't ask me about all of its features. I don't understand a lot of them.

Here's the main screen. You can already see some of the interesting things it can do.