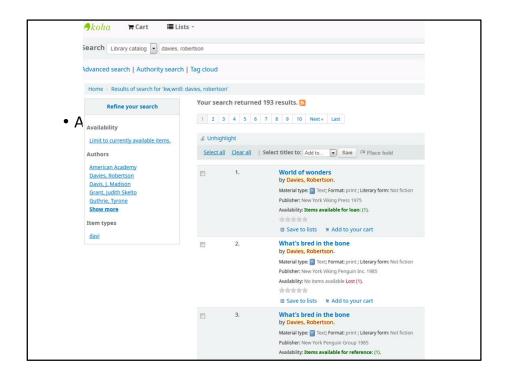

I've been using MarcEdit for years to edit catalog records. You download records from OCLC, convert them to human-readable format, change or add tags as you wish, recompile into machine-readable format, then upload to your catalog.