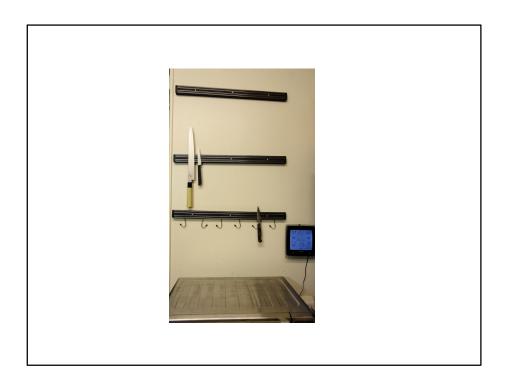

What does it do?

MarcEdit is a bit like a Swiss Army Knife.

I started out knowing how to use a couple of blades and a corkscrew. [Note: there's no corkscrew in this picture. Pretend there is one.]

But if you look at it a little more, you'll find it has a few more things than you thought it did.