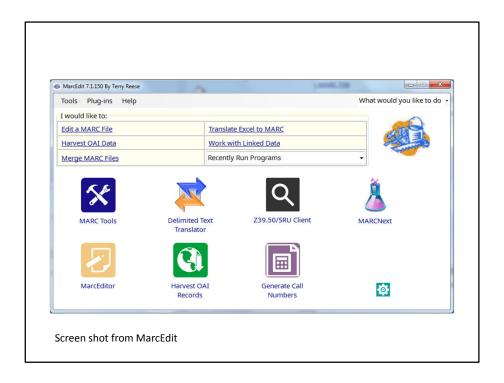

Actually, a whole lot more.

Since I have just three minutes, I'm going to talk about just a few things.

Don't ask me about all of its features. I don't understand a lot of them.

Here's the main screen. You can already see some of the interesting things it can do.