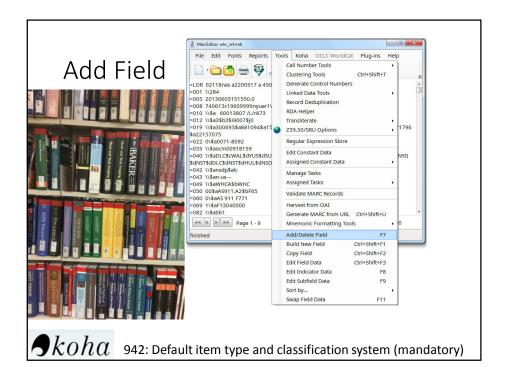

What does it do?

MarcEdit is a bit like a Swiss Army Knife.

I started out knowing how to use a couple of blades and a corkscrew. [Note: there's no corkscrew in this picture. Pretend there is one.]

But if you look at it a little more, you'll find it has a few more things than you thought it did.

Actually, a whole lot more.

Since I have just three minutes, I'm going to talk about just a few things.

Don't ask me about all of its features. I don't understand a lot of them.

Here's the main screen. You can already see some of the interesting things it can do.